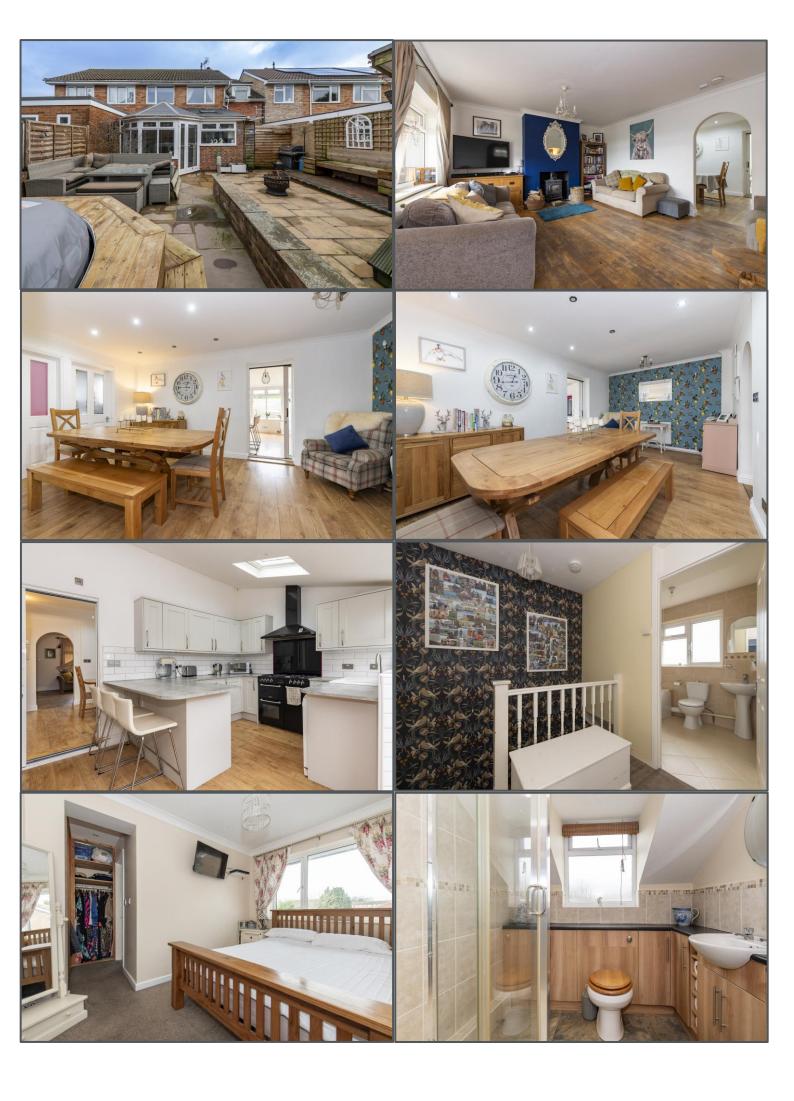

## Piltdown Rise, Uckfield, TN22 1UH

GUIDE PRICE £450,000 - £470,000. Do you have a big family, need lots of parking, or simply require more space? If so, then this property with five bedrooms and three bathrooms is likely to offer you everything you need. To the front is a long driveway that is capable of parking seven cars, which beats most other properties in this popular estate. The property is within a cul-de-sac and within walking distance of nearby schooling for all ages along with amenities such as a laundrette and Tesco Express. Uckfield high street and train station are also within easy walking distance. This large semi-detached house has been extended creating generous accommodation throughout. The ground floor comprises a lounge with solid oak flooring and a multi-fuel burner to front that opens to a large dining room and a modern kitchen to rear. Within the extension is a very handy utility room, ground floor shower room, dressing room/storage area and a further reception room that could be used as another bedroom, study or living area. Upstairs the main bedroom enjoys a dressing area and leads to an en-suite shower room. A further family bathroom is also on the first floor and serves the remaining three well-proportioned bedrooms. To rear is a very low maintenance, enclosed garden with a summerhouse in one corner which could be used as an office space, and to the other corner is a perfect space for a seating area or garden hot tub. The house and its location really do provide everything a growing family could need and a viewing comes highly recommended.