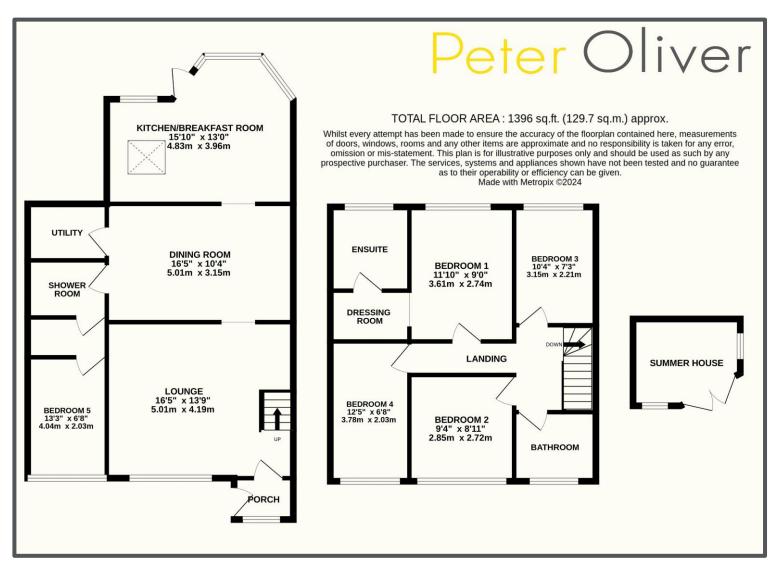

## Piltdown Rise, Uckfield, TN22 1UH

GUIDE PRICE £450,000 - £470,000. Do you have a big family, need lots of parking, or simply require more space? If so, then this property with five bedrooms and three bathrooms is likely to offer you everything you need. To the front is a long driveway that is capable of parking seven cars, which beats most other properties in this popular estate. The property is within a cul-de-sac and within walking distance of nearby schooling for all ages along with amenities such as a laundrette and Tesco Express. Uckfield high street and train station are also within easy walking distance. This large semi-detached house has been extended creating generous accommodation throughout. The ground floor comprises a lounge with solid oak flooring and a multi-fuel burner to front that opens to a large dining room and a modern kitchen to rear. Within the extension is a very handy utility room, ground floor shower room, dressing room/storage area and a further reception room that could be used as another bedroom, study or living area. Upstairs the main bedroom enjoys a dressing area and leads to an en-suite shower room. A further family bathroom is also on the first floor and serves the remaining three well-proportioned bedrooms. To rear is a very low maintenance, enclosed garden with a summerhouse in one corner which could be used as an office space, and to the other corner is a perfect space for a seating area or garden hot tub. The house and its location really do provide everything a growing family could need and a viewing comes highly recommended.