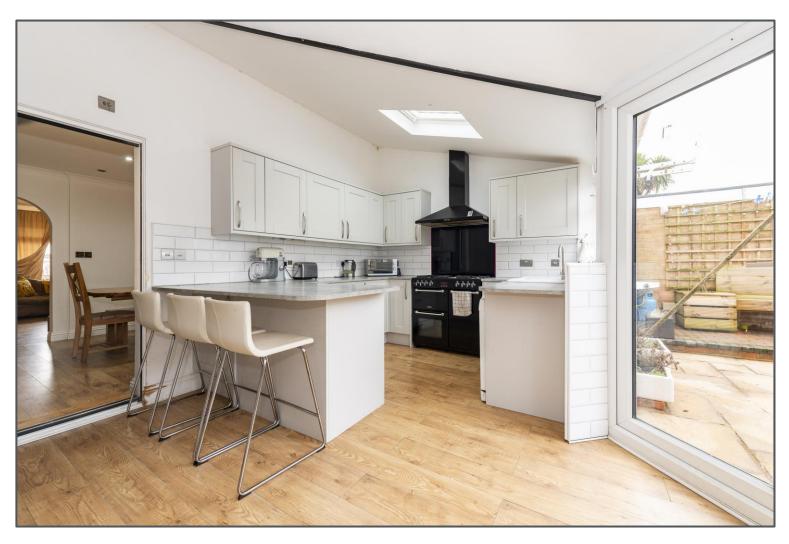

## Piltdown Rise, Uckfield, TN22 1UH

GUIDE PRICE £450,000 - £470,000. Do you have a big family, need lots of parking, or simply require more space? If so, then this property with five bedrooms and three bathrooms is likely to offer you everything you need. To the front is a long driveway that is capable of parking seven cars, which beats most other properties in this popular estate. The property is within a cul-de-sac and within walking distance of nearby schooling for all ages along with amenities such as a laundrette and Tesco Express. Uckfield high street and train station are also within easy walking distance. This large semi-detached house has been extended creating generous accommodation throughout. The ground floor comprises a lounge with solid oak flooring and a multi-fuel burner to front that opens to a large dining room and a modern kitchen to rear. Within the extension is a very handy utility room, ground floor shower room, dressing room/storage area and a further reception room that could be used as another bedroom, study or living area. Upstairs the main bedroom enjoys a dressing area and leads to an en-suite shower room. A further family bathroom is also on the first floor and serves the remaining three well-proportioned bedrooms. To rear is a very low maintenance, enclosed garden with a summerhouse in one corner which could be used as an office space, and to the other corner is a perfect space for a seating area or garden hot tub. The house and its location really do provide everything a growing family could need and a viewing comes highly recommended.